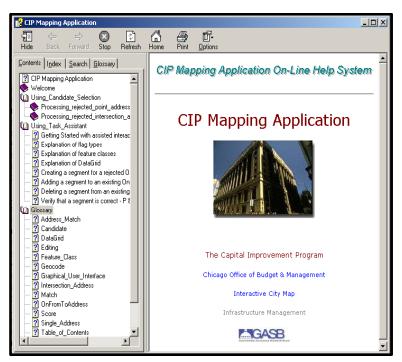

#### Task 2. On-line Help System

**Task 3. On-site Software Acceptance Testing** 